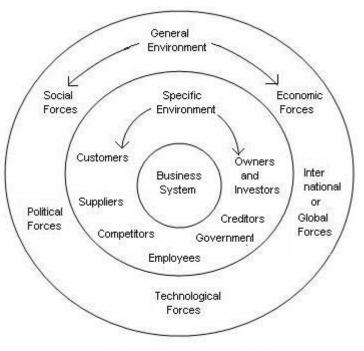

### Nature:-

**Business environment** consists of the external forces which affect the functioning of a **business** enterprise. These include **economic**, political, social, technological and global or international forces as of the **business** enterprises are not influenced directly by the general forces.

General and Specific Environments

#### **Concepts of Business Environment:-**

Business environment is the sum total of all **factors** external to the business firm and that greatly influence their functioning. It covers **factors** and forces like customers, competitors, suppliers, government, and the social, cultural, political, technological and legal conditions.

A business firm is an open system. It get resources from the environment and supplies its goods and services to the environment.

There are different levels of environmental forces.

Some are close and internal forces whereas others are external forces.

These environmental forces provides opportunities to the business community.