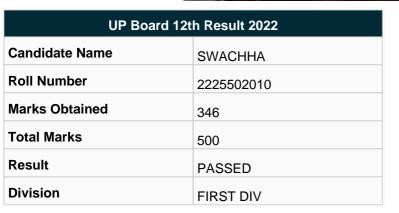

| Subject        | P1  | P2 | P3 | P4 | P5 | Practical | Total Marks |
|----------------|-----|----|----|----|----|-----------|-------------|
| HINDI          | 075 |    |    |    |    |           | 075D        |
| ENGLISH        | 062 |    |    |    |    |           | 062         |
| GEOGRAPHY      | 045 |    |    |    |    | 030       | 075D        |
| HOME SCIENCE   | 050 |    |    |    |    | 030       | 080D        |
| DRAWING DESIGN | 054 |    |    |    |    |           | 054         |