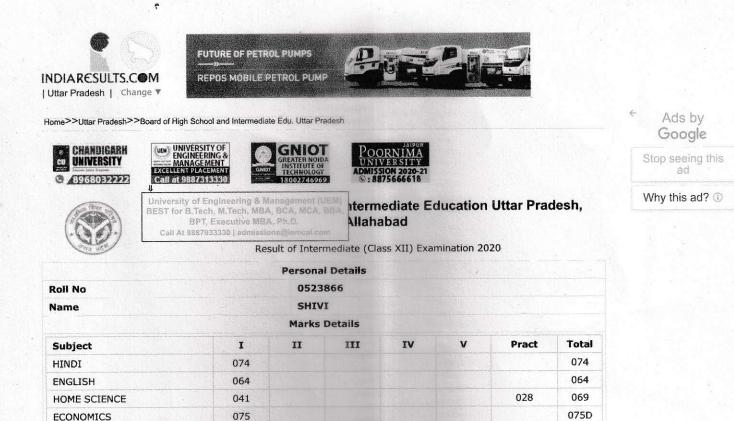

058

|             |  | Final Result |  |
|-------------|--|--------------|--|
| Total Marks |  | 340          |  |
| F1 Total    |  |              |  |
| Result      |  | PASSED       |  |
| Division    |  | FIRST DIV    |  |

058

DRAWING DESIGN